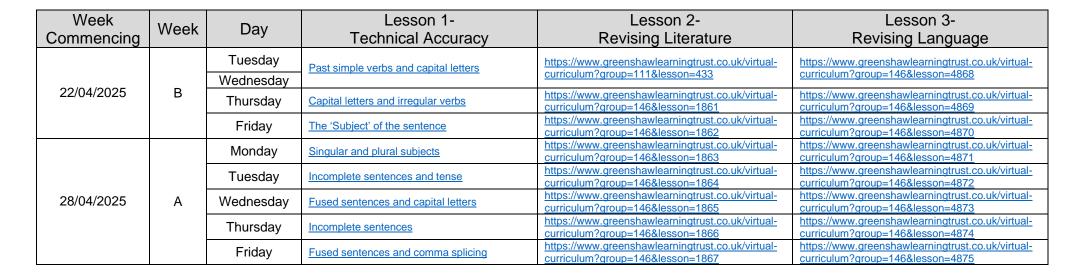

|            | 1 |                   | 1                                                           | T                                                                                                                                                                              | 1                                                                                                                                                                              |
|------------|---|-------------------|-------------------------------------------------------------|--------------------------------------------------------------------------------------------------------------------------------------------------------------------------------|--------------------------------------------------------------------------------------------------------------------------------------------------------------------------------|
| 06/05/2025 | В | Tuesday           | Starting with 'and' Develop understanding of past tense     | https://www.greenshawlearningtrust.co.uk/virtual-<br>curriculum?group=146&lesson=1868<br>https://www.greenshawlearningtrust.co.uk/virtual-                                     | https://www.greenshawlearningtrust.co.uk/virtual-<br>curriculum?group=146&lesson=4591<br>https://www.greenshawlearningtrust.co.uk/virtual-<br>curriculum?group=146&lesson=4592 |
|            |   | Wednesday         | Past simple tense                                           | curriculum?group=146&lesson=1869 https://www.greenshawlearningtrust.co.uk/virtual-curriculum?group=146&lesson=1870                                                             | https://www.greenshawlearningtrust.co.uk/virtual-<br>curriculum?group=146&lesson=4593                                                                                          |
|            |   | Thursday          | Capitalising 'I'                                            | https://www.greenshawlearningtrust.co.uk/virtual-<br>curriculum?group=146&lesson=3934                                                                                          | https://www.greenshawlearningtrust.co.uk/virtual-<br>curriculum?group=146&lesson=4594                                                                                          |
|            |   | Friday            | Avoiding run-on sentences                                   | https://www.greenshawlearningtrust.co.uk/virtual-<br>curriculum?group=146&lesson=3936                                                                                          | https://www.greenshawlearningtrust.co.uk/virtual-<br>curriculum?group=146&lesson=4595                                                                                          |
| 12/05/2025 | А | Monday            | <u>Fragments</u>                                            | https://www.greenshawlearningtrust.co.uk/virtual-<br>curriculum?group=146&lesson=3938                                                                                          | https://www.greenshawlearningtrust.co.uk/virtual-<br>curriculum?group=146&lesson=4603                                                                                          |
|            |   | Tuesday           | Avoiding fragments                                          | https://www.greenshawlearningtrust.co.uk/virtual-<br>curriculum?group=146&lesson=3939                                                                                          | https://www.greenshawlearningtrust.co.uk/virtual-<br>curriculum?group=146&lesson=4605                                                                                          |
|            |   | Wednesday         | Independent clause                                          | https://www.greenshawlearningtrust.co.uk/virtual-<br>curriculum?group=146&lesson=3941                                                                                          | https://www.greenshawlearningtrust.co.uk/virtual-<br>curriculum?group=146&lesson=4606                                                                                          |
|            |   | Thursday          | Subordinate clauses                                         | https://www.greenshawlearningtrust.co.uk/virtual-<br>curriculum?group=146&lesson=3943                                                                                          | https://www.greenshawlearningtrust.co.uk/virtual-<br>curriculum?group=146&lesson=4607                                                                                          |
|            |   | Friday            | Subordinate clauses                                         | https://www.greenshawlearningtrust.co.uk/virtual-<br>curriculum?group=146&lesson=3945                                                                                          | https://www.greenshawlearningtrust.co.uk/virtual-<br>curriculum?group=146&lesson=4608                                                                                          |
| 19/05/2025 | В | Monday            | Subordinate conjunctions: although, unless and if           | https://www.greenshawlearningtrust.co.uk/virtual-<br>curriculum?group=146&lesson=3946                                                                                          | https://www.greenshawlearningtrust.co.uk/virtual-<br>curriculum?group=146&lesson=4610                                                                                          |
|            |   | Tuesday           | Subordinate conjunctions: even though, because and whenever | https://www.greenshawlearningtrust.co.uk/virtual-<br>curriculum?group=146&lesson=3948                                                                                          | https://www.greenshawlearningtrust.co.uk/virtual-<br>curriculum?group=146&lesson=512                                                                                           |
|            |   | Wednesday         | Using multiple subordinate clauses                          | https://www.greenshawlearningtrust.co.uk/virtual-<br>curriculum?group=146&lesson=3950                                                                                          | https://www.greenshawlearningtrust.co.uk/virtual-<br>curriculum?group=146&lesson=513                                                                                           |
|            |   | Thursday          | Punctuating lists                                           | https://www.greenshawlearningtrust.co.uk/virtual-<br>curriculum?group=146&lesson=3951                                                                                          | https://www.greenshawlearningtrust.co.uk/virtual-<br>curriculum?group=146&lesson=515                                                                                           |
|            |   | Friday            | Punctuating lists in subordinate clauses                    | https://www.greenshawlearningtrust.co.uk/virtual-<br>curriculum?group=146&lesson=4883<br>https://www.greenshawlearningtrust.co.uk/virtual-<br>curriculum?group=146&lesson=4884 | https://www.greenshawlearningtrust.co.uk/virtual-<br>curriculum?group=146&lesson=516<br>https://www.greenshawlearningtrust.co.uk/virtual-<br>curriculum?group=146&lesson=518   |
|            |   |                   |                                                             |                                                                                                                                                                                |                                                                                                                                                                                |
| 02/06/2025 | А | Monday            | Punctuating lists in subordinate clauses                    | https://www.greenshawlearningtrust.co.uk/virtual-<br>curriculum?group=146&lesson=4883<br>https://www.greenshawlearningtrust.co.uk/virtual-<br>curriculum?group=146&lesson=4884 | https://www.greenshawlearningtrust.co.uk/virtual-<br>curriculum?group=146&lesson=516<br>https://www.greenshawlearningtrust.co.uk/virtual-<br>curriculum?group=146&lesson=518   |
|            |   | Tuesday           | Punctuating speech                                          | https://www.greenshawlearningtrust.co.uk/virtual-<br>curriculum?group=146&lesson=4885                                                                                          | https://www.greenshawlearningtrust.co.uk/virtual-<br>curriculum?group=146&lesson=520                                                                                           |
|            |   | Wednesday         |                                                             | https://www.greenshawlearningtrust.co.uk/virtual-<br>curriculum?group=146&lesson=4886                                                                                          | https://www.greenshawlearningtrust.co.uk/virtual-<br>curriculum?group=146&lesson=522                                                                                           |
|            |   | Thursday          | Refining punctuation in creative writing                    | https://www.greenshawlearningtrust.co.uk/virtual-<br>curriculum?group=146&lesson=4887                                                                                          | https://www.greenshawlearningtrust.co.uk/virtual-<br>curriculum?group=146&lesson=524                                                                                           |
|            |   | Friday            |                                                             | https://www.greenshawlearningtrust.co.uk/virtual-<br>curriculum?group=146&lesson=4897                                                                                          | https://www.greenshawlearningtrust.co.uk/virtual-<br>curriculum?group=146&lesson=525                                                                                           |
| 09/06/2025 | В | Monday<br>Tuesday | Incomplete sentences and tense                              | https://www.greenshawlearningtrust.co.uk/virtual-<br>curriculum?group=146&lesson=4888                                                                                          | https://www.greenshawlearningtrust.co.uk/virtual-<br>curriculum?group=146&lesson=527                                                                                           |
|            |   | Wednesday         |                                                             | https://www.greenshawlearningtrust.co.uk/virtual-<br>curriculum?group=146&lesson=4889                                                                                          | https://www.greenshawlearningtrust.co.uk/virtual-<br>curriculum?group=146&lesson=529                                                                                           |
|            |   | Thursday          | Incomplete sentences                                        | https://www.greenshawlearningtrust.co.uk/virtual-<br>curriculum?group=146&lesson=4890                                                                                          | https://www.greenshawlearningtrust.co.uk/virtual-<br>curriculum?group=146&lesson=531                                                                                           |
|            |   | Friday            |                                                             | https://www.greenshawlearningtrust.co.uk/virtual-<br>curriculum?group=146&lesson=4891                                                                                          | https://www.greenshawlearningtrust.co.uk/virtual-<br>curriculum?group=146&lesson=533                                                                                           |